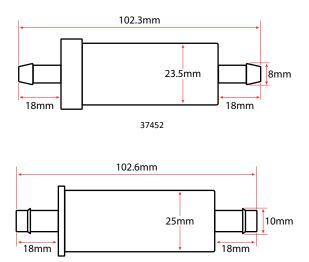

### **Disposable In-line Installation**

It is recommended to replace the filter every 80 hours or 12 months.

37453

| Part No.   | Description                        | Filter Type | Overall<br>Dimensions<br>L x Ø (mm) | Filter Tube<br>Dimensions<br>L x Ø (mm) | Hose Size |      |
|------------|------------------------------------|-------------|-------------------------------------|-----------------------------------------|-----------|------|
|            |                                    |             |                                     |                                         | mm        | in   |
| 37452      | In-Line Fuel Filter - 5/16"        | 10 Micron   | 102.3 x 29                          | 65 x 23.5                               | 8         | 5/16 |
| 37452-BULK | %6" In-Line Fuel Filter - 10 Pack  |             |                                     |                                         |           |      |
| 37453      | In-Line Fuel Filter - 3/8"         | 10 Micron   | 102.6 x 29                          | 65 x 25                                 | 10        | 3/8  |
| 37453-BULK | 3/8" In-Line Fuel Filter - 10 Pack |             |                                     |                                         |           |      |