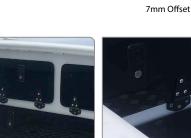

|          |             |        |                |                |               |               |                           | Hinges - Nylon - Offset |    |                       |   |  |  |
|----------|-------------|--------|----------------|----------------|---------------|---------------|---------------------------|-------------------------|----|-----------------------|---|--|--|
| Part No. | Description | Colour | Offset<br>(mm) | Length<br>(mm) | Width<br>(mm) | Split<br>(mm) | Leaf<br>Thickness<br>(mm) | Leaf<br>Width<br>(mm)   |    | No.<br>Mount<br>Holes |   |  |  |
| 35176    | Nylon Hinge | Black  | 7              | 84             | 60            | 29/55         | 5                         | 60/40                   | 10 | 6                     | 5 |  |  |