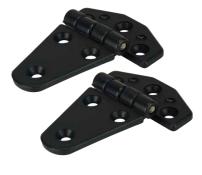

## Now Available in Offset!

The New Nylon Black Offset Hinges are manufactured out of heavyduty UV stabilised nylon combined with a stainless steel pin these hinges are built to last.

These offset hinges are ideal for live bait lids, tackle lids or custom built hatches, wherever you need an offset lid these marine grade Black Nylon Hinges provide the perfect solution.

• Ideal for live bait lids, custom hatches and tackle lids etc.

• Stainless steel pin.

• UV-stabilized heavy-duty nylon.

• Contour design for added strength.

NOTE: Sold in pairs.

29mm

Ø 5mm

15mm