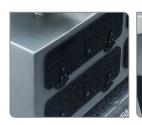

## Now Available in Offset!

The New Nylon Black Offset Hinges are manufactured out of heavyduty UV stabilised nylon combined with a stainless steel pin these hinges are built to last.

These offset hinges are ideal for live bait lids, tackle lids or custom built hatches, wherever you need an offset lid these marine grade Black Nylon Hinges provide the perfect solution.

• Ideal for live bait lids, custom hatches and tackle lids etc.

• Stainless steel pin.

• UV-stabilized heavy-duty nylon.

• Contour design for added strength.

NOTE: Sold in pairs.

29mm

Ø 5mm

15mm