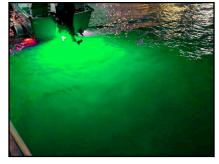

The Relaxn LED Drain Bung Underwater Light is ideal for any vessel with a 40mm bung from tinnies, inflatables, runabouts and large boats. The New Bung Light are available blue LED and by popular request green LEDs.

Power cable runs through existing hole, no drilling required

| ue | bung | light |  |
|----|------|-------|--|
|----|------|-------|--|

Green bung light

|     | Part No.    | Description                                              | LED<br>Colour    | Lumens<br>(lm) | Volts<br>(V) | Amps<br>(A) | Watts<br>(W) | Mount<br>Holes |     | Dimensions<br>H x W x D (mm) | SUITABLE FOR  |           |
|-----|-------------|----------------------------------------------------------|------------------|----------------|--------------|-------------|--------------|----------------|-----|------------------------------|---------------|-----------|
|     | 709590      | Small LED Retro Fit Bung Light                           | White            | 500            | 12           | 0.3         | 6            | 2              | 20  | 85.5 x 54 x 42               | SUITABLE FOR  | EGEN      |
|     | 709590-BULK | 90-BULK Small LED Retro Fit Bung Light - White - 10 Pack |                  |                |              |             |              |                | 12V | LEU                          |               |           |
|     | 709592      | Small LED Retro Fit Bung Light                           | Blue             | 500            | 12           | 0.3         | 6            | 2              | 20  | 85.5 x 54 x 42               | 4444          |           |
|     |             | Small LED Retro Fit Bung Light -                         | Blue - <b>10</b> | Pack           |              |             |              |                |     |                              | IDCS          | ROHS      |
| NEW | 703330      | Large LED Retro Fit Bung Light                           | Green            | 500            | 12           | 0.3         | 6            | 4              | 40  | 100 x 67 x 30                | IP68          | COMPEIANT |
| NEW | 709596-BULK | Large LED Retro Fit Bung Light - Green- 10 Pack          |                  |                |              |             |              |                |     |                              | 00            |           |
| NEW | 705556      | Large LED Retro Fit Bung Light                           | Blue             | 500            | 12           | 0.3         | 6            | 4              | 40  | 100 x 67 x 30                | QUALITY BUILT | 7         |
| NEW | 709598-BULK | Large LED Retro Fit Bung Light -                         | Blue - <b>10</b> | Pack           |              |             |              |                |     |                              | QUALITY BUILT |           |