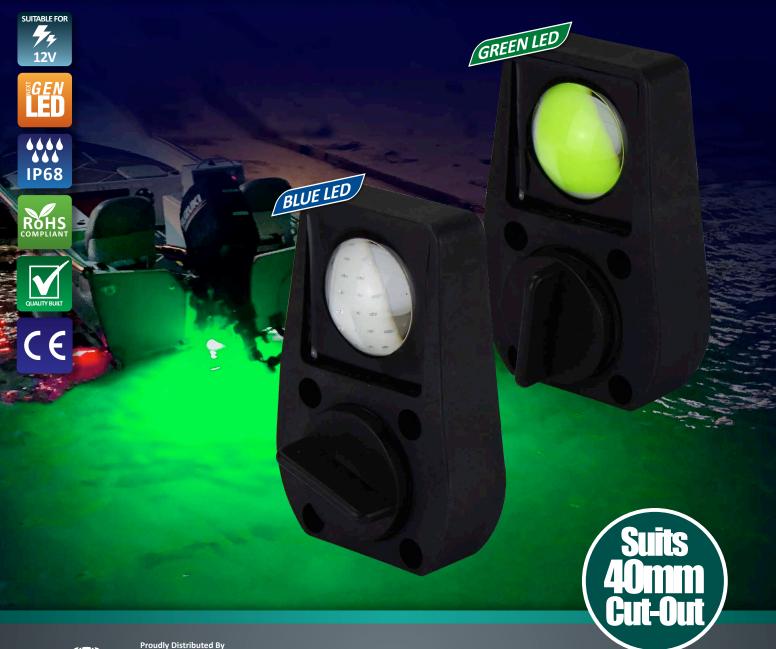

## NEW

Due to the popularity of the 20mm LED Drain Bung Underwater Light, Relaxn has been working on the 40mm version to suit larger boats. This Relaxn LED Drain Bung Underwater Light is designed to be retrofitted to your existing bung, simply remove the existing drain plug and housing, then install the New Underwater Bung Light without drilling any new holes.

The Relaxn Underwater Bung Light utilises the next-gen of LED technology, COB (Chip On Board) feature allows multiple LED chips to be packed together working as a single lighting module providing a brighter lighting experience than ever before.

The Relaxn LED Drain Bung Underwater Light is ideal for any vessel with a 40mm bung from tinnies, inflatables, runabouts and large boats. The New Bung Light are available blue LED and by popular request green LEDs.

### **IP68 Protection Rated**

Epoxy resin with glass lens and nylon composite housing provides a water tight seal when submerged in water.

### **ROHS / CE Certifed**

Complies with the Australian/New Zealand guidelines.