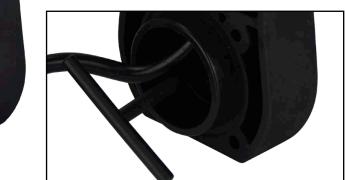

### No Drilling Required

The underwater bung light mounts directly into the existing holes.

### **Designed For Peace Of Mind**

Supplied with 2m of tinned wire and stainless steel mounting hardware.

Power cable runs through existing hole, no drilling required

| ue | bung | light |  |
|----|------|-------|--|
|----|------|-------|--|

Green bung light

|     | Part No.    | Description                                              | LED<br>Colour    | Lumens<br>(lm) | Volts<br>(V) | Amps<br>(A) | Watts<br>(W) | Mount<br>Holes |     | Dimensions<br>H x W x D (mm) | SUITABLE FOR  |           |
|-----|-------------|----------------------------------------------------------|------------------|----------------|--------------|-------------|--------------|----------------|-----|------------------------------|---------------|-----------|
|     | 709590      | Small LED Retro Fit Bung Light                           | White            | 500            | 12           | 0.3         | 6            | 2              | 20  | 85.5 x 54 x 42               | SUITABLE FOR  | EGEN      |
|     | 709590-BULK | 90-BULK Small LED Retro Fit Bung Light - White - 10 Pack |                  |                |              |             |              |                | 12V | LEU                          |               |           |
|     | 709592      | Small LED Retro Fit Bung Light                           | Blue             | 500            | 12           | 0.3         | 6            | 2              | 20  | 85.5 x 54 x 42               | 4444          |           |
|     |             | Small LED Retro Fit Bung Light -                         | Blue - <b>10</b> | Pack           |              |             |              |                |     |                              | IDCS          | ROHS      |
| NEW | 703330      | Large LED Retro Fit Bung Light                           | Green            | 500            | 12           | 0.3         | 6            | 4              | 40  | 100 x 67 x 30                | IP68          | COMPEIANT |
| NEW | 709596-BULK | Large LED Retro Fit Bung Light - Green- 10 Pack          |                  |                |              |             |              |                |     |                              | 00            |           |
| NEW | 705556      | Large LED Retro Fit Bung Light                           | Blue             | 500            | 12           | 0.3         | 6            | 4              | 40  | 100 x 67 x 30                | QUALITY BUILT | 7         |
| NEW | 709598-BULK | Large LED Retro Fit Bung Light -                         | Blue - <b>10</b> | Pack           |              |             |              |                |     |                              | QUALITY BUILT |           |