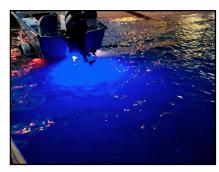

The Relaxn LED Drain Bung Underwater Light is ideal for any vessel with a 40mm bung from tinnies, inflatables, runabouts and large boats. The New Bung Light are available blue LED and by popular request green LEDs.

Power cable runs through existing hole, no drilling required

| ue | bung | light |  |
|----|------|-------|--|
|----|------|-------|--|

Green bung light

|     | Part No.    | Description                                              | LED<br>Colour    | Lumens<br>(lm) | Volts<br>(V) | Amps<br>(A) | Watts<br>(W) | Mount<br>Holes |     | Dimensions<br>H x W x D (mm) | SUITABLE FOR  |           |
|-----|-------------|----------------------------------------------------------|------------------|----------------|--------------|-------------|--------------|----------------|-----|------------------------------|---------------|-----------|
|     | 709590      | Small LED Retro Fit Bung Light                           | White            | 500            | 12           | 0.3         | 6            | 2              | 20  | 85.5 x 54 x 42               | SUITABLE FOR  | EGEN      |
|     | 709590-BULK | 90-BULK Small LED Retro Fit Bung Light - White - 10 Pack |                  |                |              |             |              |                | 12V | LEU                          |               |           |
|     | 709592      | Small LED Retro Fit Bung Light                           | Blue             | 500            | 12           | 0.3         | 6            | 2              | 20  | 85.5 x 54 x 42               | 4444          |           |
|     |             | Small LED Retro Fit Bung Light -                         | Blue - <b>10</b> | Pack           |              |             |              |                |     |                              | IDCS          | ROHS      |
| NEW | 703330      | Large LED Retro Fit Bung Light                           | Green            | 500            | 12           | 0.3         | 6            | 4              | 40  | 100 x 67 x 30                | IP68          | COMPEIANT |
| NEW | 709596-BULK | Large LED Retro Fit Bung Light - Green- 10 Pack          |                  |                |              |             |              |                |     |                              | 00            |           |
| NEW | 705556      | Large LED Retro Fit Bung Light                           | Blue             | 500            | 12           | 0.3         | 6            | 4              | 40  | 100 x 67 x 30                | QUALITY BUILT | 7         |
| NEW | 709598-BULK | Large LED Retro Fit Bung Light -                         | Blue - <b>10</b> | Pack           |              |             |              |                |     |                              | QUALITY BUILT |           |