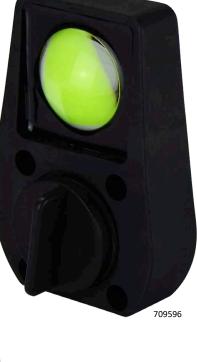

The Relaxn LED Drain Bung Underwater Light is ideal for any vessel with a 40mm bung from tinnies, inflatables, runabouts and large boats. The New Bung Light are available blue LED and by popular request green LEDs.

Power cable runs through existing hole, no drilling required

| ue | bung | light |  |
|----|------|-------|--|
|----|------|-------|--|

Green bung light

|     | Part No.    | Description                                              | LED<br>Colour    | Lumens<br>(lm) | Volts<br>(V) | Amps<br>(A) | Watts<br>(W) | Mount<br>Holes |     | Dimensions<br>H x W x D (mm) | SUITABLE FOR  |           |
|-----|-------------|----------------------------------------------------------|------------------|----------------|--------------|-------------|--------------|----------------|-----|------------------------------|---------------|-----------|
|     | 709590      | Small LED Retro Fit Bung Light                           | White            | 500            | 12           | 0.3         | 6            | 2              | 20  | 85.5 x 54 x 42               | SUITABLE FOR  | EGEN      |
|     | 709590-BULK | 90-BULK Small LED Retro Fit Bung Light - White - 10 Pack |                  |                |              |             |              |                | 12V | LEU                          |               |           |
|     | 709592      | Small LED Retro Fit Bung Light                           | Blue             | 500            | 12           | 0.3         | 6            | 2              | 20  | 85.5 x 54 x 42               | 4444          |           |
|     |             | Small LED Retro Fit Bung Light -                         | Blue - <b>10</b> | Pack           |              |             |              |                |     |                              | IDCS          | ROHS      |
| NEW | 703330      | Large LED Retro Fit Bung Light                           | Green            | 500            | 12           | 0.3         | 6            | 4              | 40  | 100 x 67 x 30                | IP68          | COMPEIANT |
| NEW | 709596-BULK | Large LED Retro Fit Bung Light - Green- 10 Pack          |                  |                |              |             |              |                |     |                              | 00            |           |
| NEW | 705556      | Large LED Retro Fit Bung Light                           | Blue             | 500            | 12           | 0.3         | 6            | 4              | 40  | 100 x 67 x 30                | QUALITY BUILT | 7         |
| NEW | 709598-BULK | Large LED Retro Fit Bung Light -                         | Blue - <b>10</b> | Pack           |              |             |              |                |     |                              | QUALITY BUILT |           |