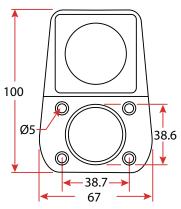

### **Replaces Bung**

Designed specifically to retrofit into the 40mm bung location.

### No Drilling Required

The underwater bung light mounts directly into the existing holes.

### Kit Includes:

- 1 x Underwater bung light.
- 1 x 9mm x 100mm heat shrink with glue.
- 2 x 4mm x 68mm heat shrink with glue.
- 2 x Red insulated butt splices.
- 4 x 8g 316G stainless steel screws.

Designed to retrofit 40mm bung using existing holes

Power cable runs through existing hole, no drilling required

| ue | bung | light |  |
|----|------|-------|--|
|----|------|-------|--|

Green bung light

|     | Part No.    | Description                                              | LED<br>Colour    | Lumens<br>(lm) | Volts<br>(V) | Amps<br>(A) | Watts<br>(W) | Mount<br>Holes |     | Dimensions<br>H x W x D (mm) | SUITABLE FOR  |           |
|-----|-------------|----------------------------------------------------------|------------------|----------------|--------------|-------------|--------------|----------------|-----|------------------------------|---------------|-----------|
|     | 709590      | Small LED Retro Fit Bung Light                           | White            | 500            | 12           | 0.3         | 6            | 2              | 20  | 85.5 x 54 x 42               | SUITABLE FOR  | EGEN      |
|     | 709590-BULK | 90-BULK Small LED Retro Fit Bung Light - White - 10 Pack |                  |                |              |             |              |                | 12V | LEU                          |               |           |
|     | 709592      | Small LED Retro Fit Bung Light                           | Blue             | 500            | 12           | 0.3         | 6            | 2              | 20  | 85.5 x 54 x 42               | 4444          |           |
|     |             | Small LED Retro Fit Bung Light -                         | Blue - <b>10</b> | Pack           |              |             |              |                |     |                              | IDCS          | ROHS      |
| NEW | 703330      | Large LED Retro Fit Bung Light                           | Green            | 500            | 12           | 0.3         | 6            | 4              | 40  | 100 x 67 x 30                | IP68          | COMPEIANT |
| NEW | 709596-BULK | Large LED Retro Fit Bung Light - Green- 10 Pack          |                  |                |              |             |              |                |     |                              | 00            |           |
| NEW | 705556      | Large LED Retro Fit Bung Light                           | Blue             | 500            | 12           | 0.3         | 6            | 4              | 40  | 100 x 67 x 30                | QUALITY BUILT | 7         |
| NEW | 709598-BULK | Large LED Retro Fit Bung Light -                         | Blue - <b>10</b> | Pack           |              |             |              |                |     |                              | QUALITY BUILT |           |