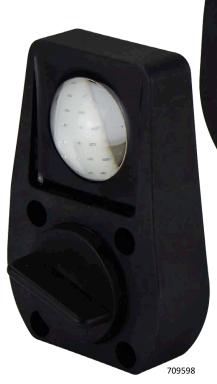

### **Replaces Bung**

Designed specifically to retrofit into the 40mm bung location.

### No Drilling Required

The underwater bung light mounts directly into the existing holes.

### **Designed For Peace Of Mind**

Supplied with 2m of tinned wire and stainless steel mounting hardware.