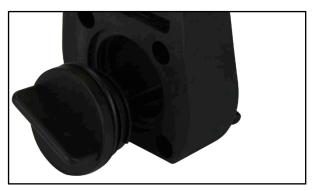

### **Replaces Bung**

Designed specifically to retrofit into the 40mm bung location.

### No Drilling Required

The underwater bung light mounts directly into the existing holes.

### Kit Includes:

- 1 x Underwater bung light.
- 1 x 9mm x 100mm heat shrink with glue.
- 2 x 4mm x 68mm heat shrink with glue.
- 2 x Red insulated butt splices.
- 4 x 8g 316G stainless steel screws.

Designed to retrofit 40mm bung using existing holes