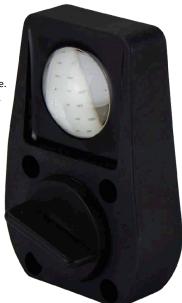

The Relaxn LED Drain Bung Underwater Light is ideal for any vessel with a 40mm bung from tinnies, inflatables, runabouts and large boats. The New Bung Light are available blue LED and by popular request green LEDs.

Power cable runs through existing hole, no drilling required

| ue | bung | light |  |
|----|------|-------|--|
|----|------|-------|--|

Green bung light

|     | Part No.    | Description                                              | LED<br>Colour    | Lumens<br>(lm) | Volts<br>(V) | Amps<br>(A) | Watts<br>(W) | Mount<br>Holes |     | Dimensions<br>H x W x D (mm) | SUITABLE FOR  |           |
|-----|-------------|----------------------------------------------------------|------------------|----------------|--------------|-------------|--------------|----------------|-----|------------------------------|---------------|-----------|
|     | 709590      | Small LED Retro Fit Bung Light                           | White            | 500            | 12           | 0.3         | 6            | 2              | 20  | 85.5 x 54 x 42               | SUITABLE FOR  | EGEN      |
|     | 709590-BULK | 90-BULK Small LED Retro Fit Bung Light - White - 10 Pack |                  |                |              |             |              |                | 12V | LEU                          |               |           |
|     | 709592      | Small LED Retro Fit Bung Light                           | Blue             | 500            | 12           | 0.3         | 6            | 2              | 20  | 85.5 x 54 x 42               | 4444          |           |
|     |             | Small LED Retro Fit Bung Light -                         | Blue - <b>10</b> | Pack           |              |             |              |                |     |                              | IDCS          | ROHS      |
| NEW | 703330      | Large LED Retro Fit Bung Light                           | Green            | 500            | 12           | 0.3         | 6            | 4              | 40  | 100 x 67 x 30                | IP68          | COMPEIANT |
| NEW | 709596-BULK | Large LED Retro Fit Bung Light - Green- 10 Pack          |                  |                |              |             |              |                |     |                              | 00            |           |
| NEW | 705556      | Large LED Retro Fit Bung Light                           | Blue             | 500            | 12           | 0.3         | 6            | 4              | 40  | 100 x 67 x 30                | QUALITY BUILT | 7         |
| NEW | 709598-BULK | Large LED Retro Fit Bung Light -                         | Blue - <b>10</b> | Pack           |              |             |              |                |     |                              | QUALITY BUILT |           |